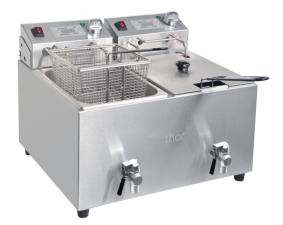

## **Double Fryer**

Sturdy stainless steel countertop 8Ltr electric double fryer features separate tanks with independent controls preventing cross contamination, is equipped with multiple safety features and is designed with drain tap, stainless steel lids and v shaped oil pan result in easy cleaning, features programmable digital timer with audible alarm. Heavy duty stainless construction and capable of high use.

## **Product Features**

- Stainless steel #430 construction
- Removable electrical head with safety swtich
- 2x8L capacity
- Stainless steel lid
- A drain tap for easy to cleaning
- Non-slip rubber feet
- 2pcs High quality stainless steel baskets
- ON/OFF switch to control main power
- Indicator light to show working
- Thermostatic control and thermal cut out device
- Capillary thermostat with a temperature range of 60-190°C