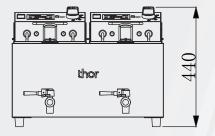

## Double Fryer

Product Capacity/ Code Cooking Area

Electrical

**Product Overall Dimensions** (mm/inch)

**Width** 560/22.0

**Depth** 510/20.0

**Height** 440/17.3

TR01940T-N

8Ltrs/16Lbs

220-240 V, 50 Hz, 2x2.9 kW 12.6 A

The dimensions given are reference dimensions only. Due to a continuous program of product improvement, Middleby Food Service Equipment reserves the right to make product changes without notice.