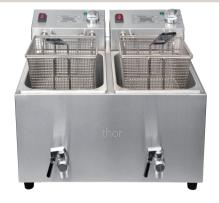

## **Double Fryer**

Sturdy stainless steel countertop 8Ltr electric double fryer features separate tanks with independent controls preventing cross contamination, is equipped with multiple safety features and is designed with drain tap, stainless steel lids and v shaped oil pan result in easy cleaning, features programmable digital timer with audible alarm. Heavy duty stainless construction and capable of high use.

## **Product Features**

- Stainless steel #430 construction
- Removable electrical head with safety swtich
- 2x8L capacity
- Stainless steel lid
- A drain tap for easy to cleaning
- Non-slip rubber feet
- 2pcs High quality stainless steel baskets
- ON/OFF switch to control main power
- Indicator light to show working
- Thermostatic control and thermal cut out device
- Capillary thermostat with a temperature range of 60-190°C