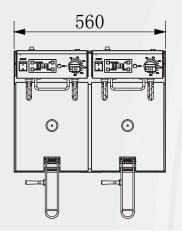

## Double Fryer

Product Capacity/ Code Cooking Area

Electrical

**Product Overall Dimensions** (mm/inch)

**Width** 560/22.0

**Depth** 510/20.0

**Height** 440/17.3

TR01940T-N

8Ltrs/16Lbs

220-240 V, 50 Hz, 2x2.9 kW 12.6 A

The dimensions given are reference dimensions only. Due to a continuous program of product improvement, Middleby Food Service Equipment reserves the right to make product changes without notice.