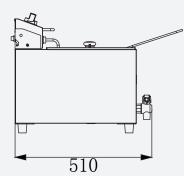

## Double Fryer

Product Capacity/ Code Cooking Area

Electrical

**Product Overall Dimensions** (mm/inch)

**Width** 560/22.0

**Depth** 510/20.0

**Height** 440/17.3

TR01940T-N

8Ltrs/16Lbs

220-240 V, 50 Hz, 2x2.9 kW 12.6 A

The dimensions given are reference dimensions only. Due to a continuous program of product improvement, Middleby Food Service Equipment reserves the right to make product changes without notice.