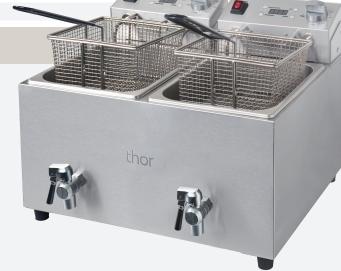

## **Double Fryer**

Sturdy stainless steel countertop 8Ltr electric double fryer features separate tanks with independent controls preventing cross contamination, is equipped with multiple safety features and is designed with drain tap, stainless steel lids and v shaped oil pan result in easy cleaning, features programmable digital timer with audible alarm. Heavy duty stainless construction and capable of high use.

## **Product Features**

- Stainless steel #430 construction
- Removable electrical head with safety swtich
- 2x8L capacity
- Stainless steel lid
- A drain tap for easy to cleaning
- Non-slip rubber feet
- 2pcs High quality stainless steel baskets
- ON/OFF switch to control main power
- Indicator light to show working
- Thermostatic control and thermal cut out device
- Capillary thermostat with a temperature range of 60-190°C