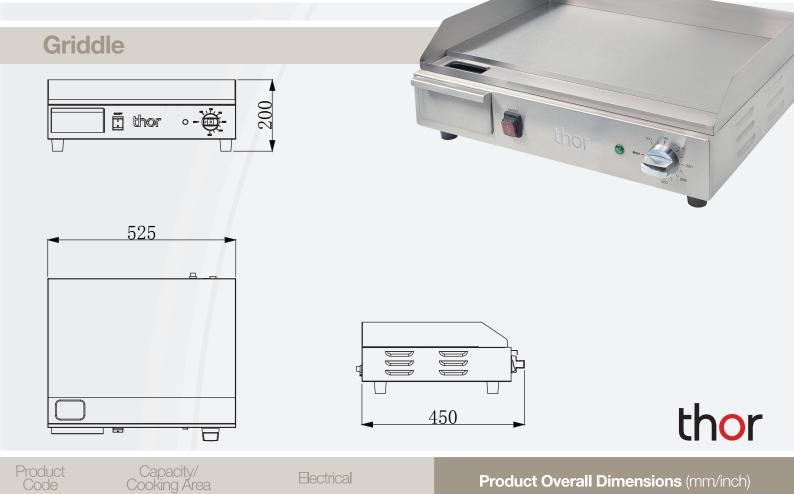

## Middleby Food Service Equipment (Zhuhai) Co., Ltd.

NO.36, FengShou Road, PingSha Town Zhuhai, Guangdong China Tel:+86(0756)7267080, 7267067

**Depth** 450/17.7

Height

200/7.8

Width

525/20.6

e: Sales@middleby.com.cn www.middleby.com.cn

520 x 330 mm

20.5" x 13"

**TR01680-N**