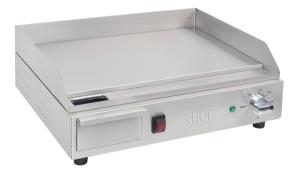

Heavy duty, durable high capacity griddles with easy to clean plates, thermostats, thermal cut out device and on/off swith to control main power for high performance and safety use.

## **Product Features**

- Removeable drip tray positioned at front of unit
- Non-slip rubber feet
- Griddle scraper uesed for clean oil groove
- ON/OFF switch to control main power
- Indicator light to show working
- Thermal cut out device for safe operation
- Capillary thermostat with a temperature range of 100-300°C