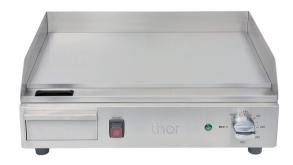

Heavy duty, durable high capacity griddles with easy to clean plates, thermostats, thermal cut out device and on/off swith to control main power for high performance and safety use.

## **Product Features**

- Removeable drip tray positioned at front of unit
- Non-slip rubber feet
- Griddle scraper uesed for clean oil groove
- ON/OFF switch to control main power
- Indicator light to show working
- Thermal cut out device for safe operation
- Capillary thermostat with a temperature range of 100-300°C