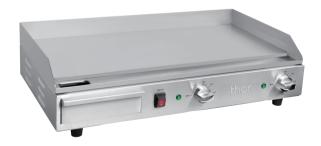

## Griddle

Heavy duty, durable high capacity griddle with two independently controlled cooking zones, is supplied with dual element,easy to clean plates, thermostats, thermal cut out device and on/off swith to control main power for high performance and safety use.

## Product Features

- Removeable drip tray positioned at front of unit
- Non-slip rubber feet
- Griddle scraper uesed for clean oil groove
- ON/OFF switch to control main power
- Indicator light to show working
- Thermal cut out device for safe operation
- Capillary thermostat with a temperature range of 100-300°C