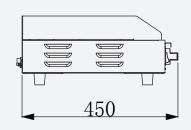

Width 745/29.3

**Depth** 450/17.7

**Height** 200/7.8

The dimensions given are reference dimensions only. Due to a continuous program of product improvement, Middleby Food Service Equipment reserves the right to make product changes without notice.