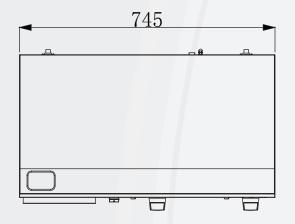

Width 745/29.3

**Depth** 450/17.7

**Height** 200/7.8

The dimensions given are reference dimensions only. Due to a continuous program of product improvement, Middleby Food Service Equipment reserves the right to make product changes without notice.