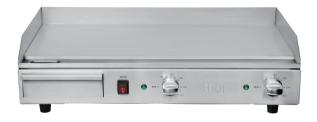

## Griddle

Heavy duty, durable high capacity griddle with two independently controlled cooking zones, is supplied with dual element,easy to clean plates, thermostats, thermal cut out device and on/off swith to control main power for high performance and safety use.

## Product Features

- Removeable drip tray positioned at front of unit
- Non-slip rubber feet
- Griddle scraper uesed for clean oil groove
- ON/OFF switch to control main power
- Indicator light to show working
- Thermal cut out device for safe operation
- Capillary thermostat with a temperature range of 100-300°C