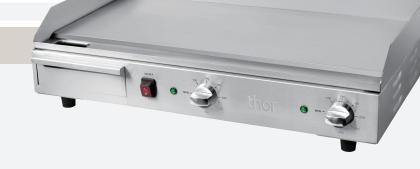

## Product Features

- Removeable drip tray positioned at front of unit
- Non-slip rubber feet
- Griddle scraper uesed for clean oil groove
- ON/OFF switch to control main power
- Indicator light to show working
- Thermal cut out device for safe operation
- Capillary thermostat with a temperature range of 100-300°C