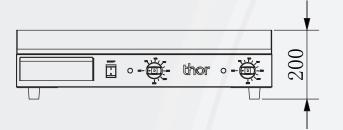

Width 745/29.3

**Depth** 450/17.7

**Height** 200/7.8

The dimensions given are reference dimensions only. Due to a continuous program of product improvement, Middleby Food Service Equipment reserves the right to make product changes without notice.