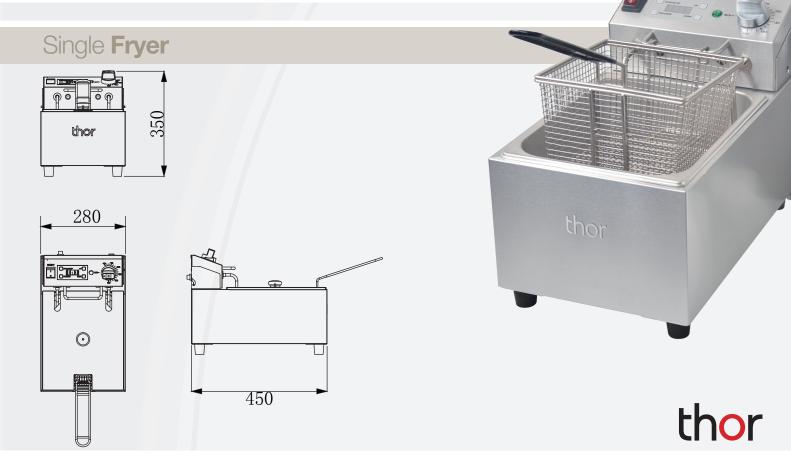

## Single Fryer

| Product<br>Code | Capacity/<br>Cooking Area | Electrical                      | Product Overall Dimensions (mm/inch) |                          |                           |
|-----------------|---------------------------|---------------------------------|--------------------------------------|--------------------------|---------------------------|
| TR01840T-N      | 5Ltrs/10Lbs               | 220-240 V, 50 Hz, 2.2 kW 9.6 A  | <b>Width</b> 280/11.0                | <b>Depth</b><br>450/17.7 | <b>Height</b><br>350/13.8 |
| TR01845T-N      | 5Ltrs/10Lbs               | 220-240 V, 50 Hz, 2.8 kW 12.2 A | 280/11.0                             | 450/17.7                 | 350/13.8                  |