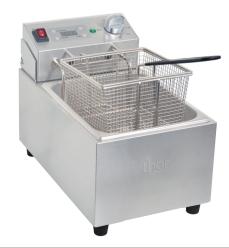

## Single Fryer

Powerful 5Ltr electric single fryer with additional safety features and stainless lids for commercial use, suitable for counter top operation and is supplied with thermostat control, thermal cut out device, safety swtich. Features programmable digital timer with audible alarm. Made in stainless steel constructon with flat based Oil pan and non-slip rubber feet, offers high performance, excellent efficiency and is easy to operate.

## Product Features

- Thermal cut out device for safe operation
- Digital timer with alarm function
- ON/OFF switch to control main power
- Indicator light to show working
- Independently controlled detachable head unit
- Adjustable thermostat control(60 to 190°C)