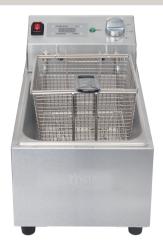

## Single Fryer

Powerful 5Ltr electric single fryer with additional safety features and stainless lids for commercial use, suitable for counter top operation and is supplied with thermostat control, thermal cut out device, safety swtich. Features programmable digital timer with audible alarm. Made in stainless steel constructon with flat based Oil pan and non-slip rubber feet, offers high performance, excellent efficiency and is easy to operate.

## Product Features

- Thermal cut out device for safe operation
- Digital timer with alarm function
- ON/OFF switch to control main power
- Indicator light to show working
- Independently controlled detachable head unit
- Adjustable thermostat control(60 to 190°C)