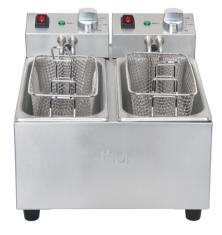

# **Double Fryer**

Powerful 3Ltr electric double fryer features separate tanks with independent controls preventing cross-contamination and offers high performance, excellent efficiency. Easy and suitable for counter top operation and is equipped with multiple safety features and is designed to be easily broken down for cleaning.

### **Product Features**

- Removable electrical head with safety swtich
- 2x3L capacity
- Non-slip rubber feet
- 2pcs High quality stainless steel baskets
- ON/OFF switch to control main power
- Indicator light to show working
- Thermal cut out device for safe operation
- Capillary thermostat with a temperature range of 60-190°C