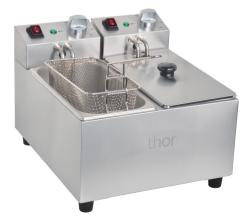

# **Double Fryer**

Powerful 3Ltr electric double fryer features separate tanks with independent controls preventing cross-contamination and offers high performance, excellent efficiency. Easy and suitable for counter top operation and is equipped with multiple safety features and is designed to be easily broken down for cleaning.

### **Product Features**

- Removable electrical head with safety swtich
- 2x3L capacity
- Non-slip rubber feet
- 2pcs High quality stainless steel baskets
- ON/OFF switch to control main power
- Indicator light to show working
- Thermal cut out device for safe operation
- Capillary thermostat with a temperature range of 60-190°C