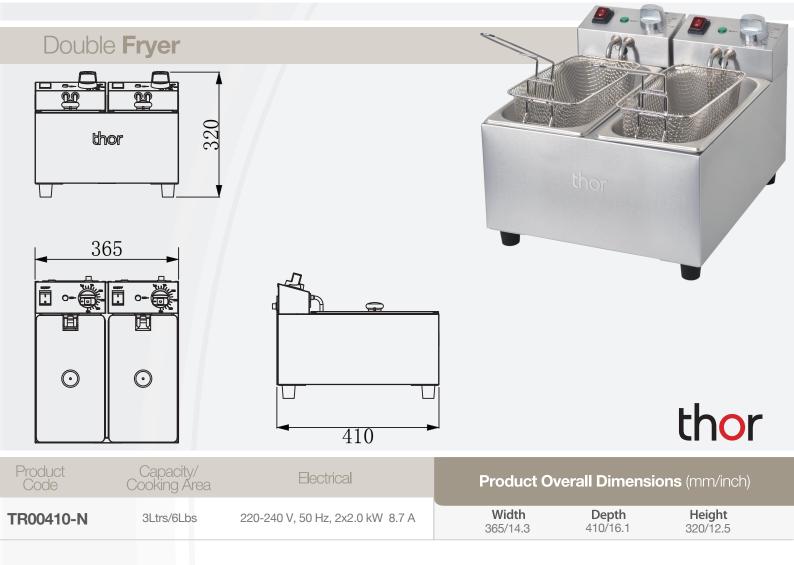

# **Double Fryer**

Powerful 3Ltr electric double fryer features separate tanks with independent controls preventing cross-contamination and offers high performance, excellent efficiency. Easy and suitable for counter top operation and is equipped with multiple safety features and is designed to be easily broken down for cleaning.

### **Product Features**

- Removable electrical head with safety swtich
- 2x3L capacity
- Non-slip rubber feet
- 2pcs High quality stainless steel baskets
- ON/OFF switch to control main power
- Indicator light to show working
- Thermal cut out device for safe operation
- Capillary thermostat with a temperature range of 60-190°C

## Double Fryer

www.middleby.com.cn

The dimensions given are reference dimensions only. Due to a continuous program of product improvement, Middleby Food Service Equipment reserves the right to make product changes without notice.