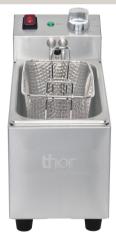

## Image: Single Fryer

Powerful 3Ltr electric single fryer offers high performance, excellent efficiency. Easy and suitable for counter top operation and is equipped with multiple safety features and is designed to be easily broken down for cleaning.

## **Product Features**

- Removable electrical head with safety swtich
- 3L capacity
- Non-slip rubber feet
- 1pcs High quality stainless steel baskets
- ON/OFF switch to control main power
- Indicator light to show working
- Thermal cut out device for safe operation
- Capillary thermostat with a temperature range of 60-190°C