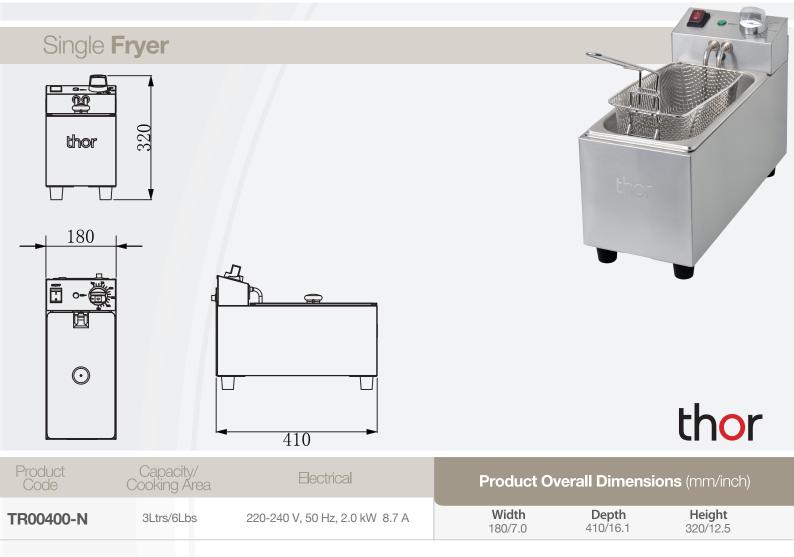

## Single Fryer

The dimensions given are reference dimensions only. Due to a continuous program of product improvement, Middleby Food Service Equipment reserves the right to make product changes without notice.