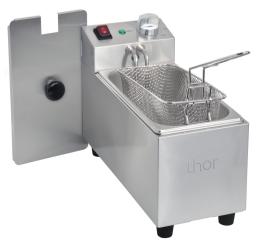

## Image: Single Fryer

Powerful 3Ltr electric single fryer offers high performance, excellent efficiency. Easy and suitable for counter top operation and is equipped with multiple safety features and is designed to be easily broken down for cleaning.

## **Product Features**

- Removable electrical head with safety swtich
- 3L capacity
- Non-slip rubber feet
- 1pcs High quality stainless steel baskets
- ON/OFF switch to control main power
- Indicator light to show working
- Thermal cut out device for safe operation
- Capillary thermostat with a temperature range of 60-190°C